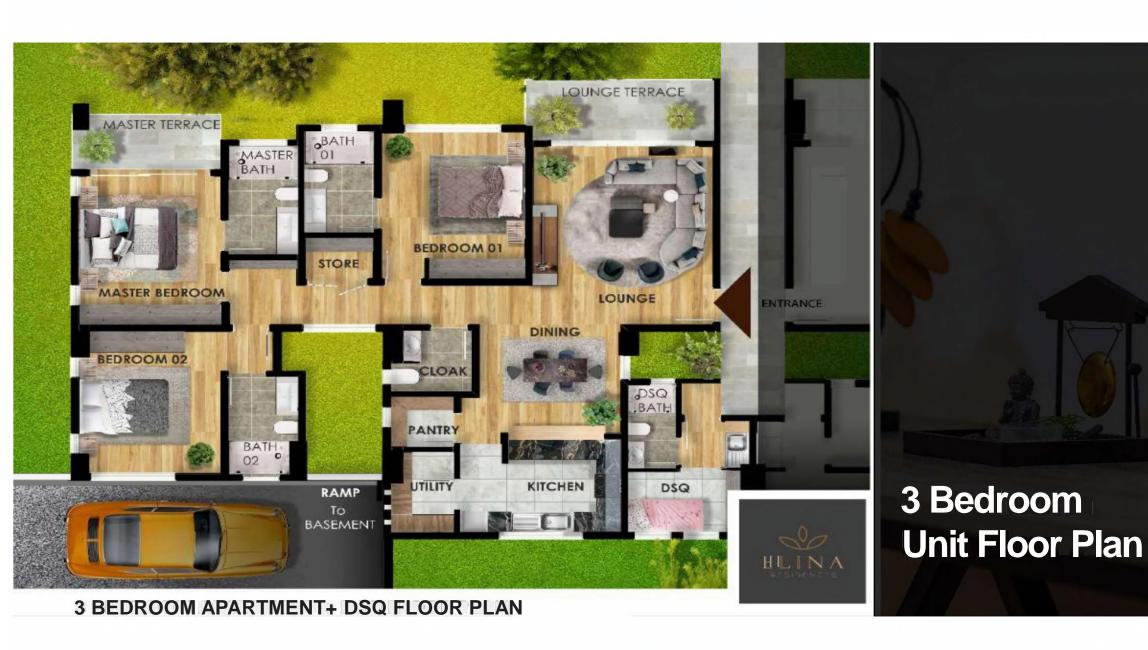

#### **General Information**

3 Bedroom all en-suite Apartments – 2,300 Sqft/204sqm with DSQ