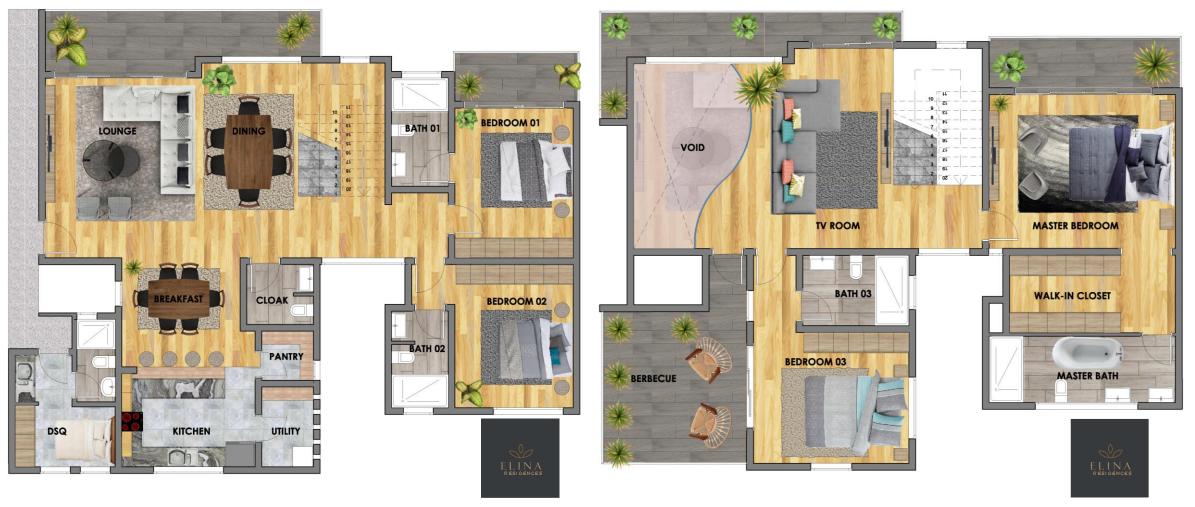

#### **General Information**

4 Bedroom all en-suite Duplex Penthouses – 4,200 Sqft with DSQ

# LEVEL 1 LEVEL 2