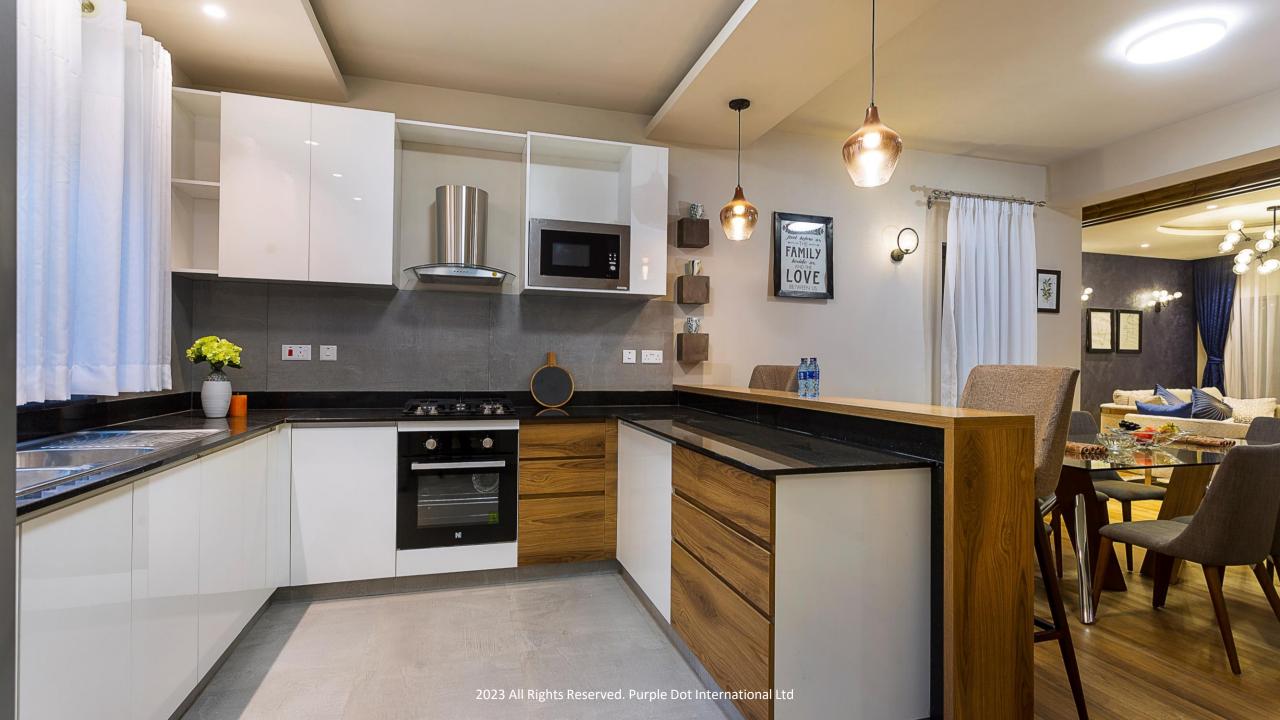

#### **Features**

- 50% double volume designed 'void' above dining area
- Decorative gypsum faux ceiling for distinctive living room ambiance
- High quality teak wood nish ceramic tiles, including dining area
- Spacious terrace with full height reflective-tinted sliding glass doors with sturdy aluminum frame styling
- Pre-fitted, standard curtain railing and rods and full provision for automation of curtains, lighting
- Wooden step staircase with iron art rail supporting glass accessing upper-level bedrooms, family room
- Seamless 'void' design to upper-level family room, with secure glass railing