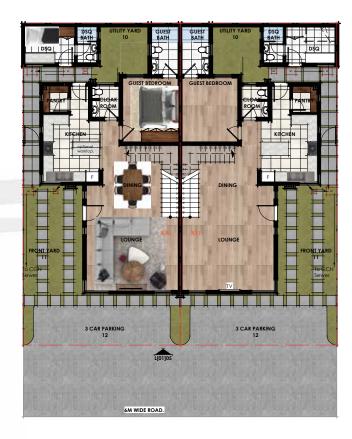

## MASTER & FLOOR PLANS

## TOWNHOUSE FEATURES

4 Bedroom All Ensuite + DSQ
Master Room with Balcony
Cloak Room
Roof Terrace
Modern Finishes
Swimming Pool & Kids Play Area
Steam Room & Gym
Exclusive Clubhouse
Three Parking Spaces Per Unit
Ample Visitors Parking
24 Hour Security, Electric Fence
CCTV Surveillance + Intercom
Solar Water Heating System