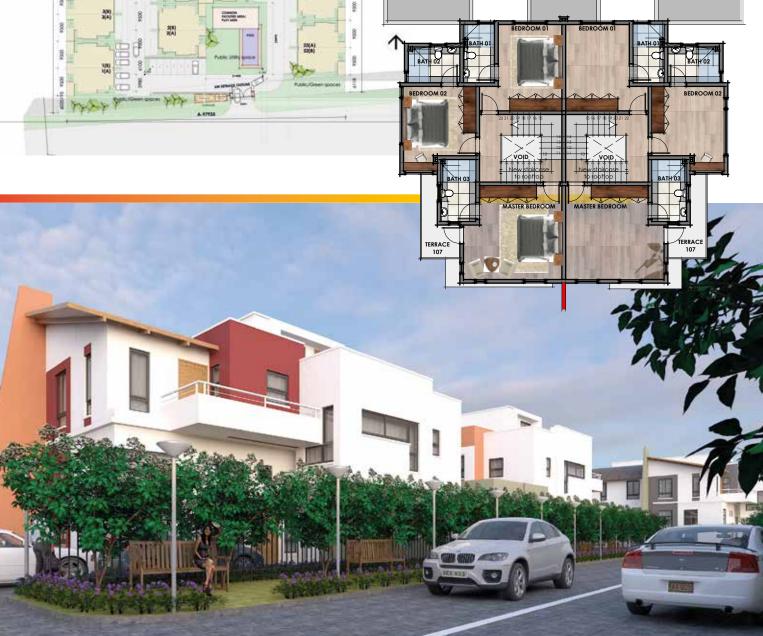

## MASTER & FLOOR PLANS

## TOWNHOUSE FEATURES

4 Bedroom All Ensuite + DSQ
Master Room with Balcony
Cloak Room
Roof Terrace
Modern Finishes
Swimming Pool & Kids Play Area
Steam Room & Gym
Exclusive Clubhouse
Three Parking Spaces Per Unit
Ample Visitors Parking
24 Hour Security, Electric Fence
CCTV Surveillance + Intercom
Solar Water Heating System