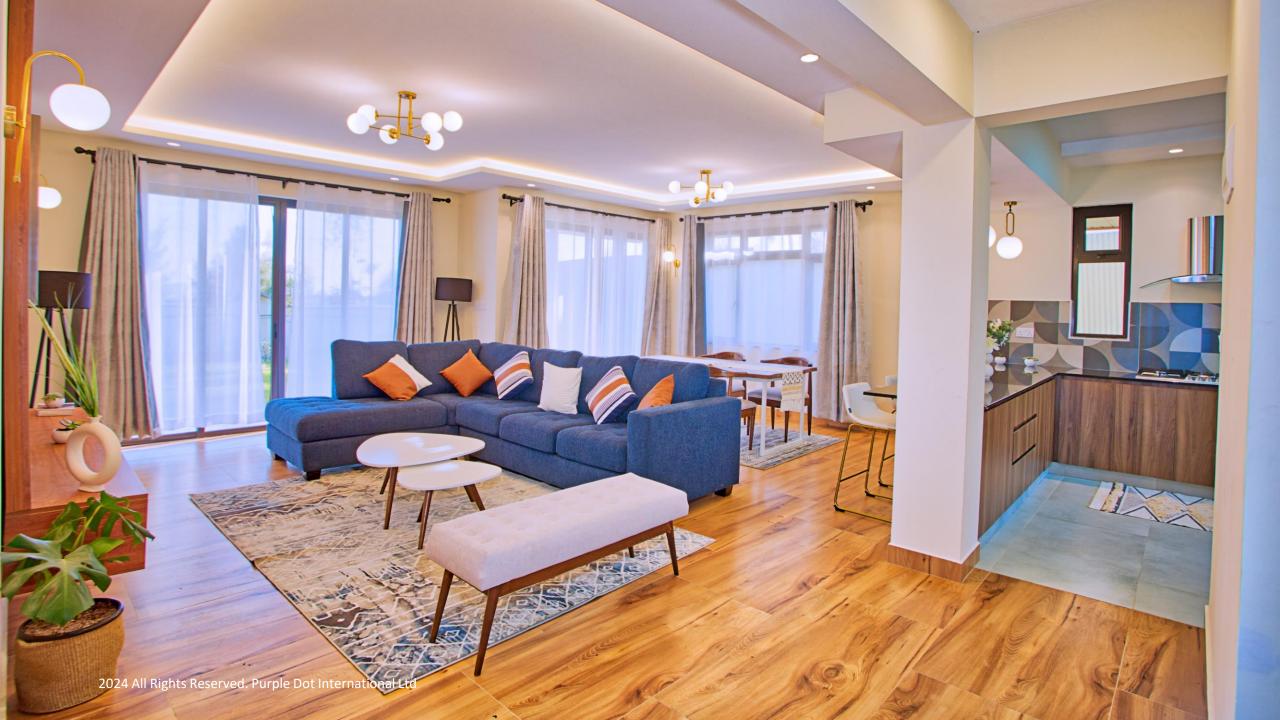

## **General Information – Phase II**

4 Bedroom All En-suite Villas in Private Gated Community 2,800 SQFT with DSQ

#### **Features**

- Exclusive Clubhouse
- Fully Equipped Gym
- Infinity Pool
- Two Car Parking
- Visitors Parking
- Borehole
- Guard House & Security System
- Intercom Facility
- Solar Water Heating System
- Generator for Common Areas
- Landscaped gardens