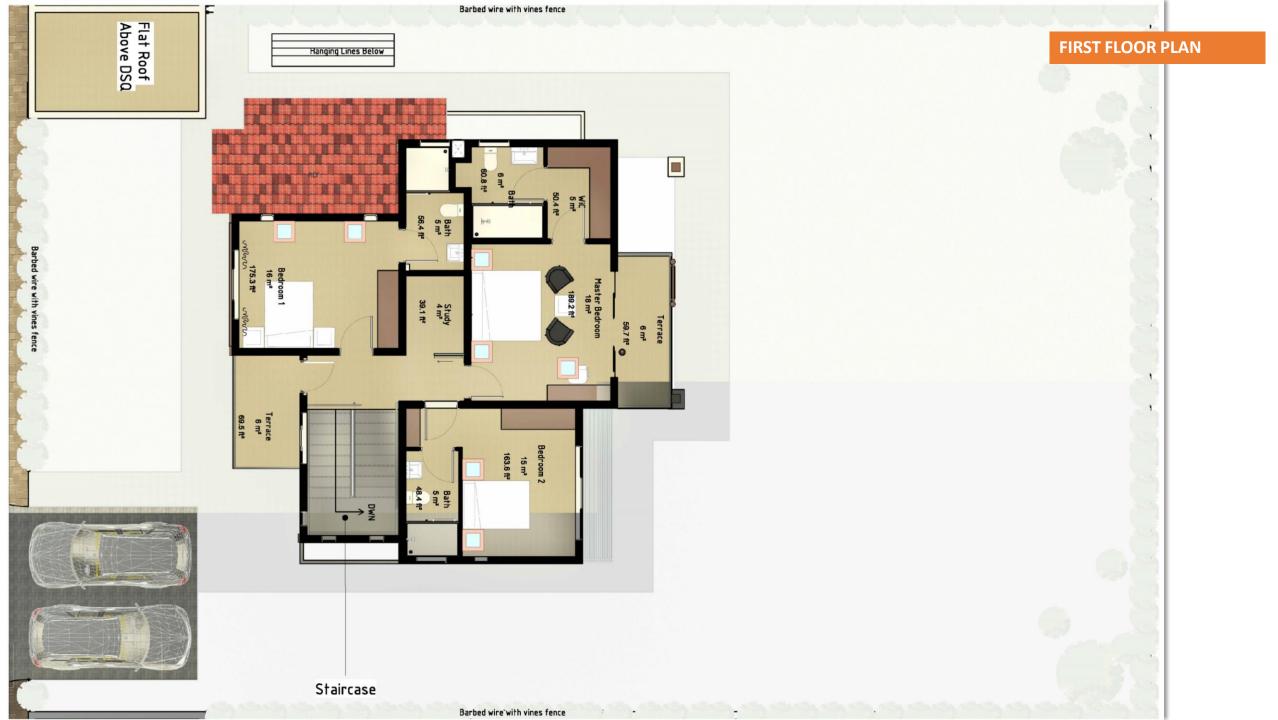

## **General Information – Phase II**

4 Bedroom All En-suite Villas in Private Gated Community 2,800 SQFT with DSQ