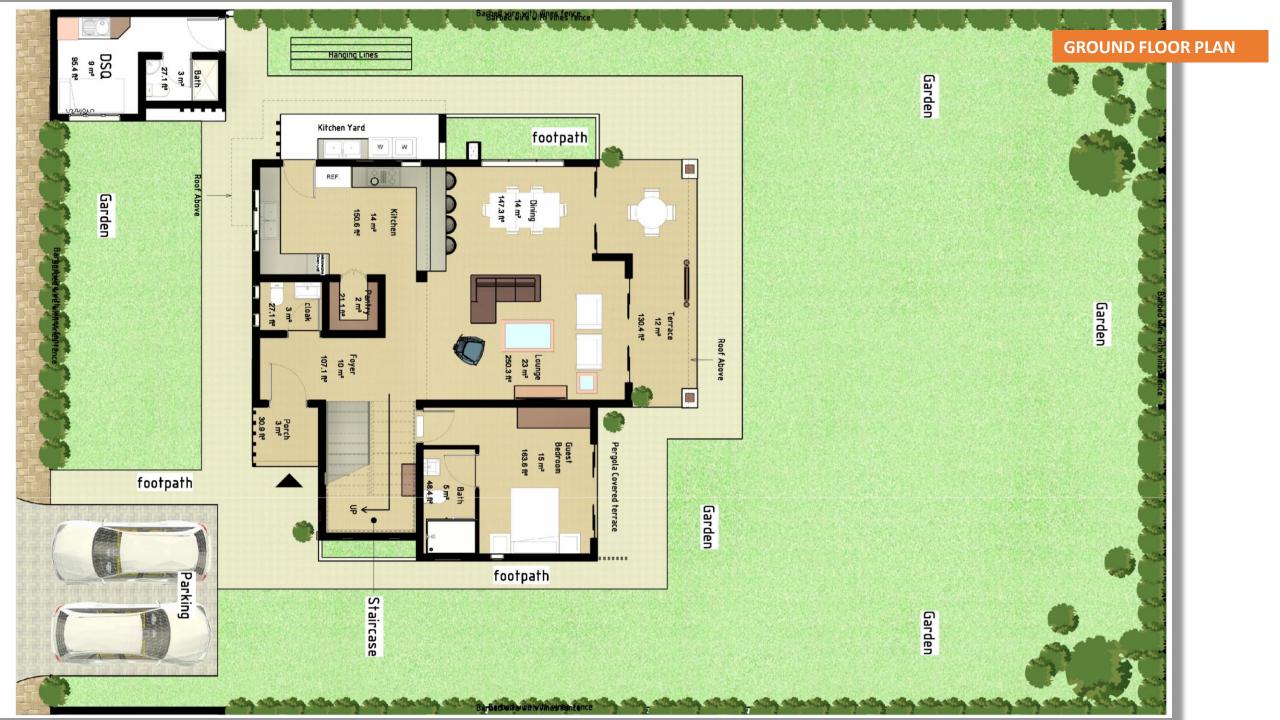

## **General Information – Phase II**

4 Bedroom All En-suite Villas in Private Gated Community 2,800 SQFT with DSQ