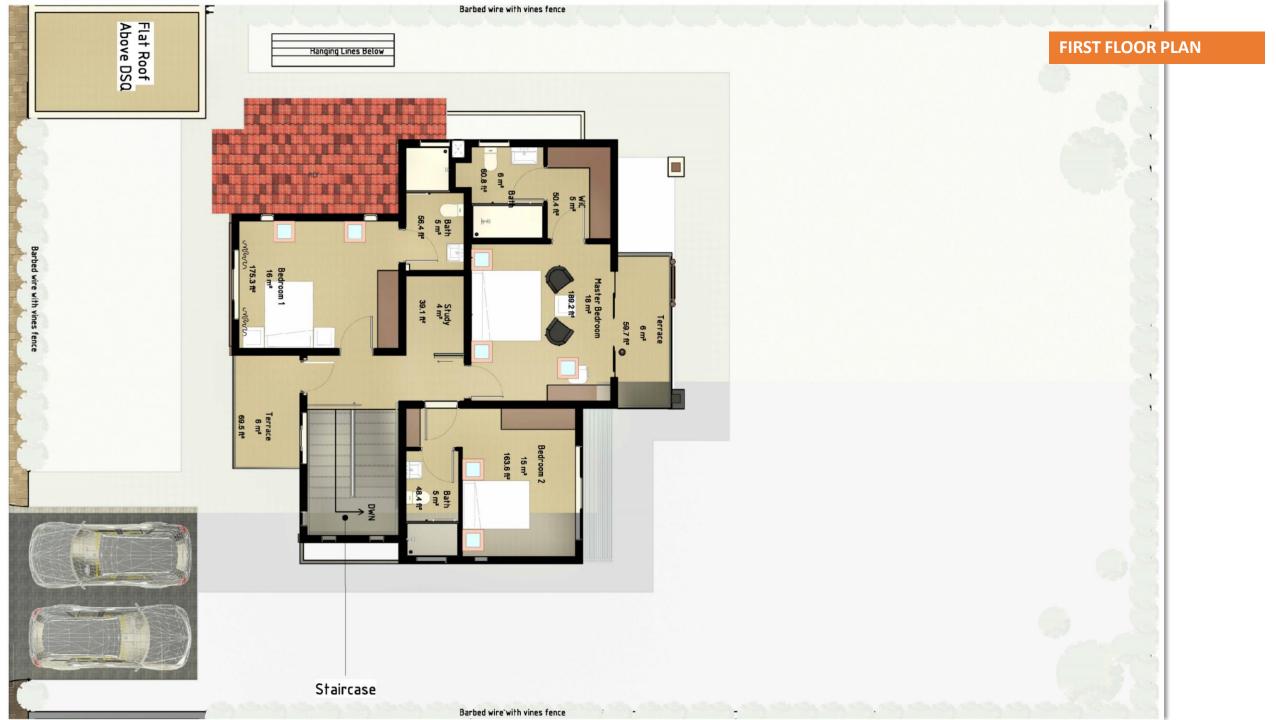

## **General Information – Phase II**

4 Bedroom All En-suite Villas in Private Gated Community 2,800 SQFT with DSQ