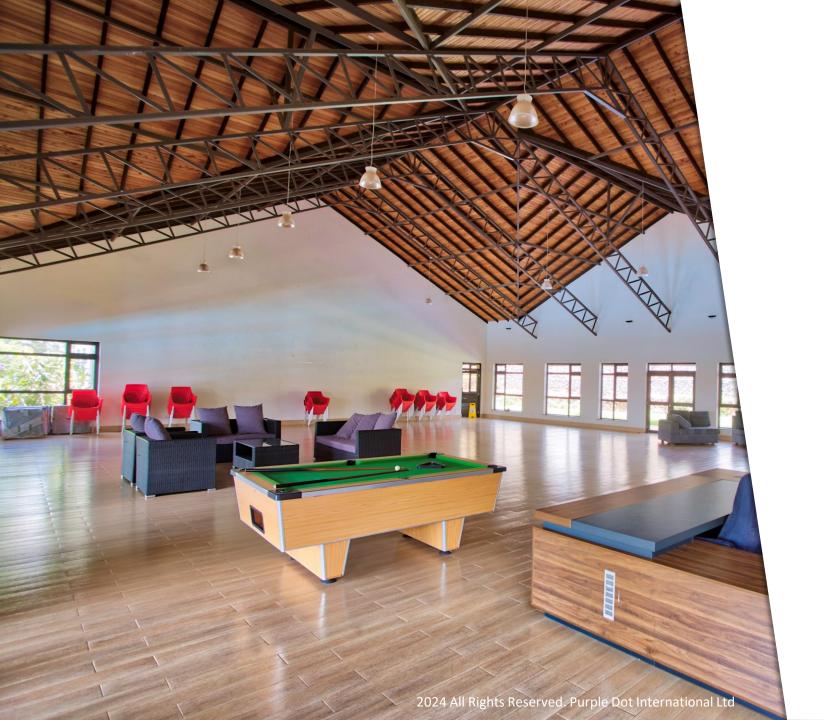

### **Features**

- Exclusive Clubhouse
- Fully Equipped Gym
- Infinity Pool
- Two Car Parking
- Visitors Parking
- Borehole
- Guard House & Security System
- Intercom Facility
- Solar Water Heating System
- Generator for Common Areas
- Landscaped gardens
- Basketball & Tennis court