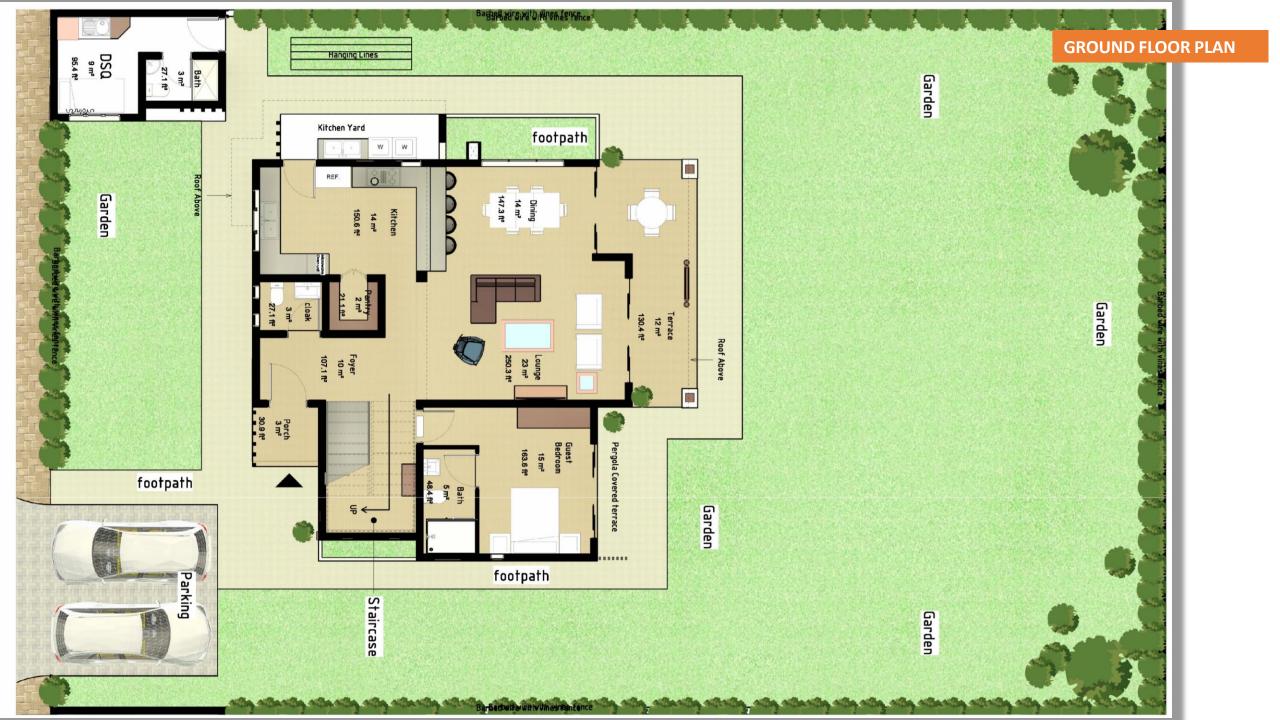

## **General Information – Phase II**

4 Bedroom All En-suite Villas in Private Gated Community 2,800 SQFT with DSQ