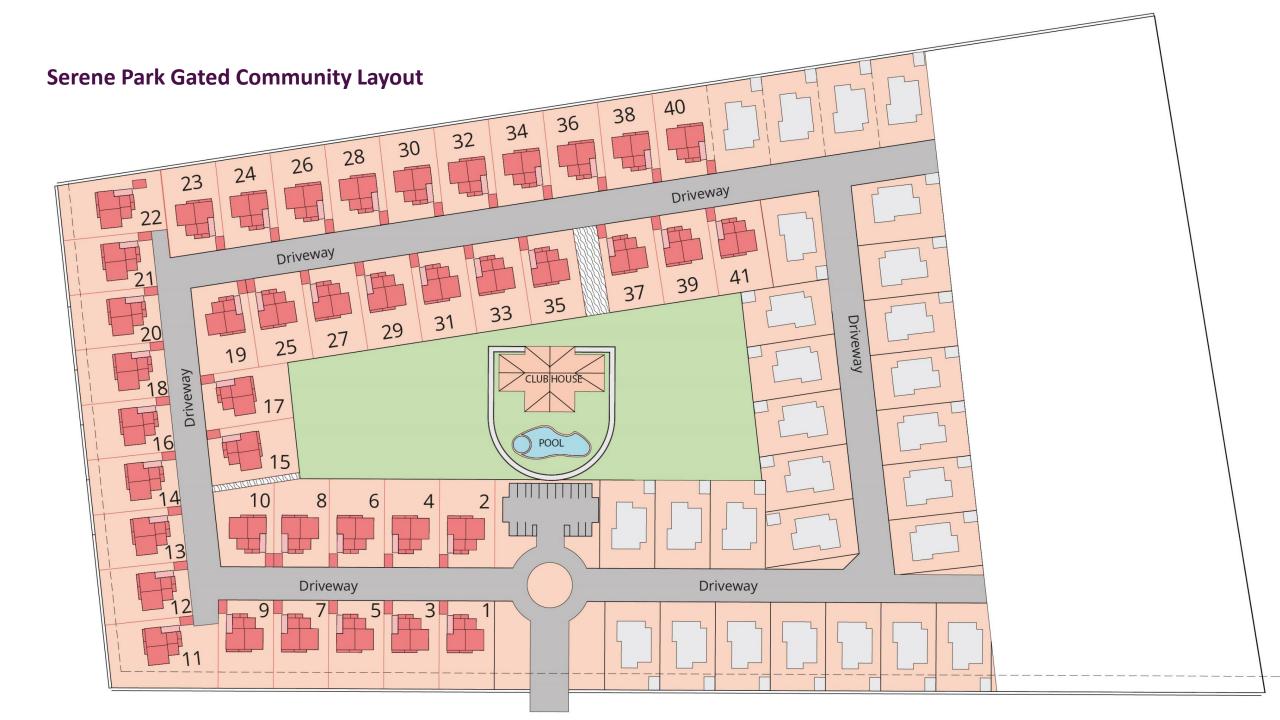

## **General Information – Phase II**

4 Bedroom All En-suite Villas in Private Gated Community 2,800 SQFT with DSQ

### **Features**

- Exclusive Clubhouse
- Fully Equipped Gym
- Infinity Pool
- Two Car Parking
- Visitors Parking
- Borehole
- Guard House & Security System
- Intercom Facility
- Solar Water Heating System
- Generator for Common Areas
- Landscaped gardens
- Basketball & Tennis court