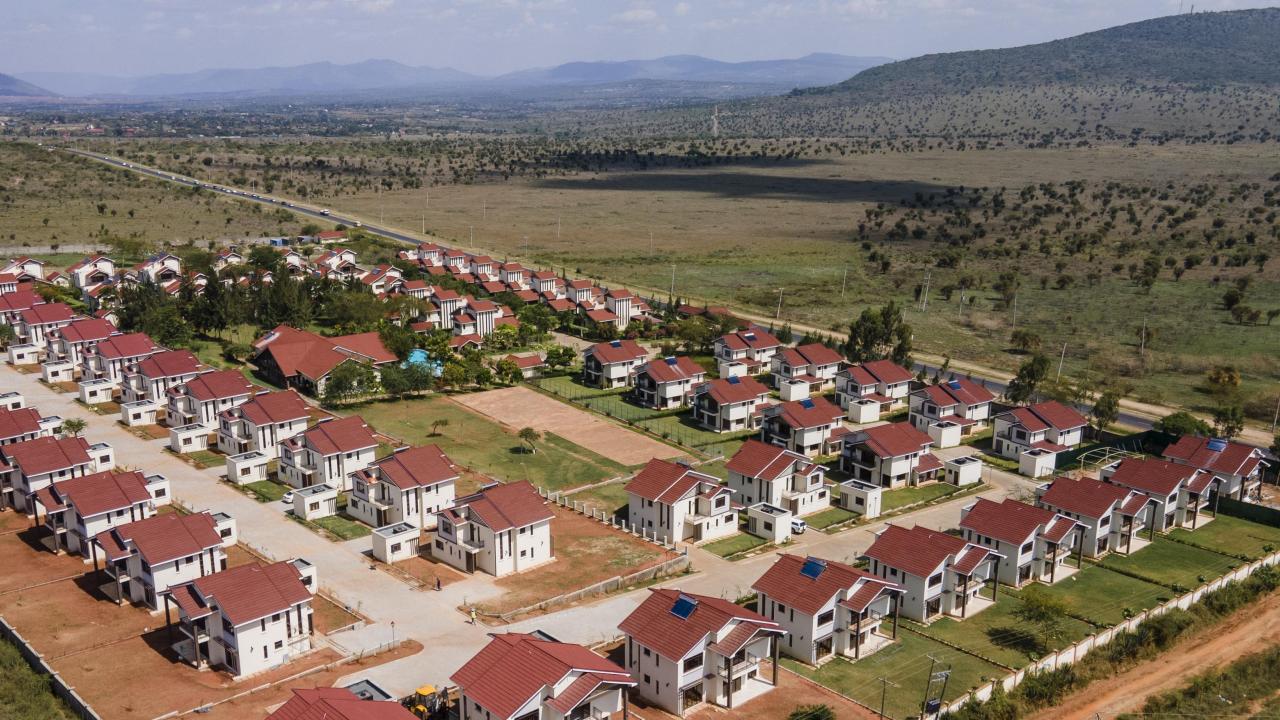

## **General Information – Phase II**

4 Bedroom All En-suite Villas in Private Gated Community 2,800 SQFT with DSQ

### **Features**

- Exclusive Clubhouse
- Fully Equipped Gym
- Infinity Pool
- Two Car Parking
- Visitors Parking
- Borehole
- Guard House & Security System
- Intercom Facility
- Solar Water Heating System
- Generator for Common Areas
- Landscaped gardens
- Basketball & Tennis court